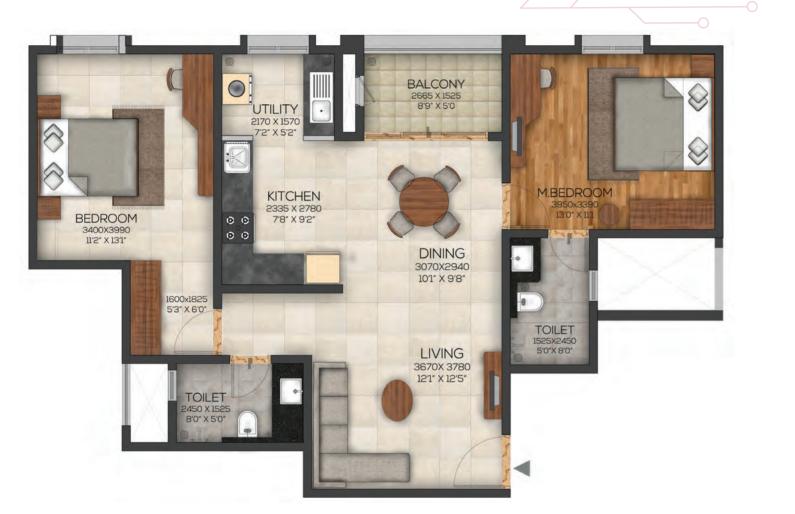

| SUPER BUILT-UP AREA        | CARPET AREA              | BALCONY                |
|----------------------------|--------------------------|------------------------|
| 1242 Sq.ft. / 115.43 Sq.m. | 809 Sq.ft. / 75.15 Sq.m. | 44 Sq.ft. / 4.06 Sq.m. |

| UNITS                                           |
|-------------------------------------------------|
| A-0003 to 2603, A-0004 to 2604, D-0226 to 2626, |
| D-0227 to 2627, F-0037 to 2637, F-0038 to 2638  |