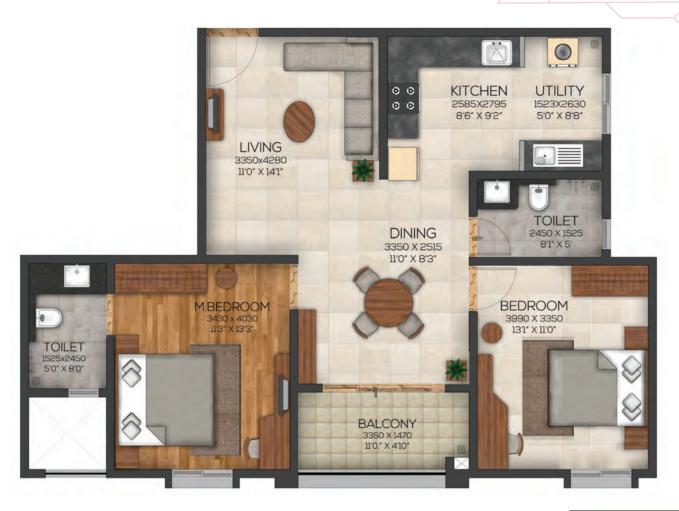

# Serene - 2 BHK Large T1 (A)

| SUPER BUILT-UP AREA        | CARPET AREA              | BALCONY                | UNITS                                                                                                                             |
|----------------------------|--------------------------|------------------------|-----------------------------------------------------------------------------------------------------------------------------------|
| 1240 Sq.ft. / 115.16 Sq.m. | 803 Sq.ft. / 74.56 Sq.m. | 54 Sq.ft. / 4.99 Sq.m. | B-0211 to 2611, B-0212 to 2612, C-0220 to 2620, C-0221 to 2621,<br>E-0234 to 2634, E-0235 to 2635, G-0246 to 2646, E-0247 to 2647 |