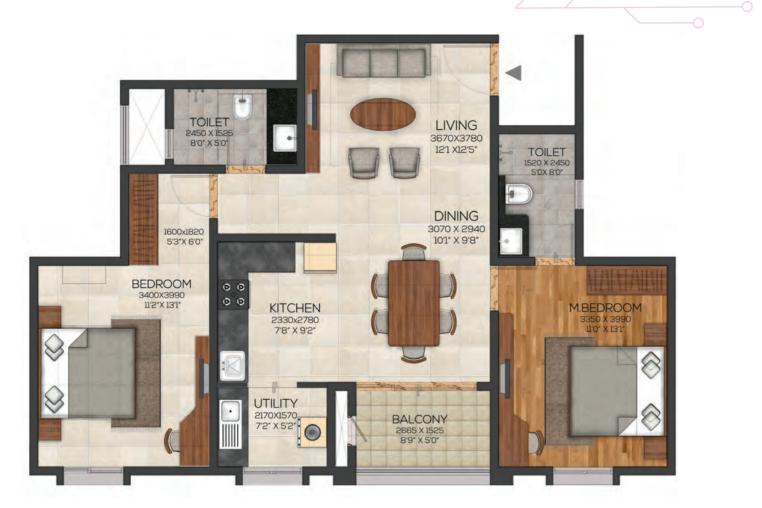

# Serene - 2 BHK Large T2 (B)

| SUPER BUILT-UP AREA        | CARPET AREA              | BALCONY                |
|----------------------------|--------------------------|------------------------|
| 1242 Sq.ft. / 115.43 Sq.m. | 809 Sq.ft. / 75.15 Sq.m. | 44 Sq.ft. / 4.06 Sq.m. |

| UNITS                                           |
|-------------------------------------------------|
| A-0201 to 2601, A-0202 to 2602, D-0024 to 2624, |
| D-0025 to 2625, F-0236 to 2636, F-0241 to 2641  |