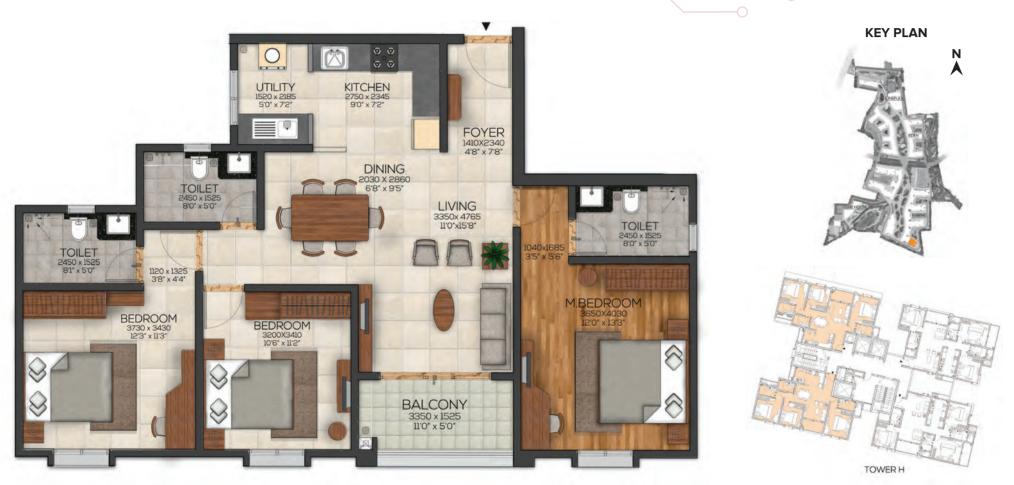

## Serene - 3 BHK Large T1

# SUPER BUILT-UP AREA CARPET AREA BALCONY

1905 Sq.ft. / 176.93 Sq.m. 1232 Sq.ft. / 114.46 Sq.m. 91 Sq.ft. / 8.45 Sq.m.

B-0208 to 0508, B-0209 to 0509, B-0210 to 0510, C-0214 to 0514, C-0215 to 0515, C-0216 to 0516, C-0217 to 0517, C-0218 to 0518, E-0229 to 0529, E-0230 to 0530, E-0231 to 0531, E-0232 to 0532, G-0242 to 0542, G-0243 to 0543, G-0244 to 0544

**UNITS** 