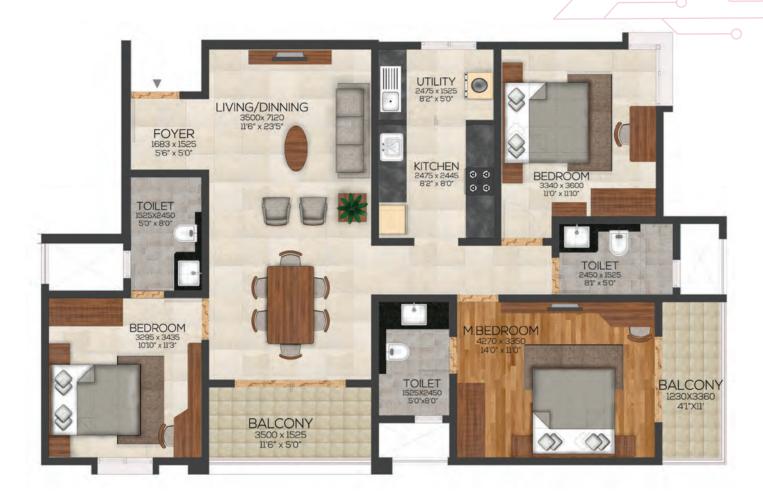

#### Serene - 3 BHK Small T2

| SUPER BUILT-UP AREA        | CARPET AREA               | BALCONY                | UNITS                          |
|----------------------------|---------------------------|------------------------|--------------------------------|
| 1538 Sq.ft. / 142.88 Sq.m. | 1016 Sq.ft. / 94.39 Sq.m. | 54 Sq.ft. / 4.98 Sq.m. | H-0050 to 2650, H-0251 to 2651 |