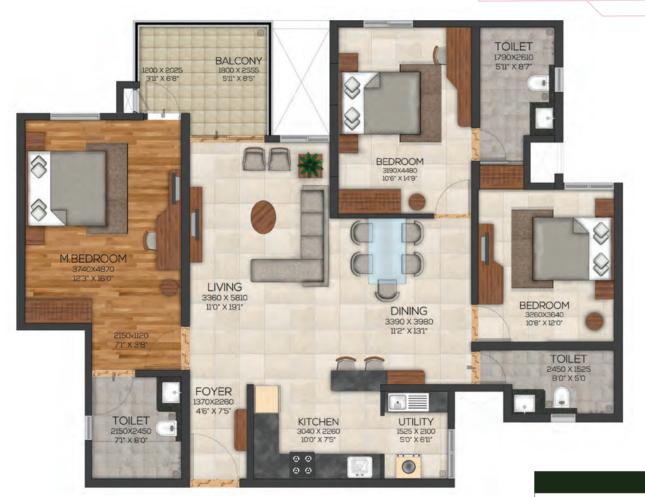

# Serene - 2 BHK Large T1 (A)

| SUPER BUILT-UP AREA        | CARPET AREA              | BALCONY                | UNITS                                                                                                                             |
|----------------------------|--------------------------|------------------------|-----------------------------------------------------------------------------------------------------------------------------------|
| 1240 Sq.ft. / 115.16 Sq.m. | 803 Sq.ft. / 74.56 Sq.m. | 54 Sq.ft. / 4.99 Sq.m. | B-0211 to 2611, B-0212 to 2612, C-0220 to 2620, C-0221 to 2621,<br>E-0234 to 2634, E-0235 to 2635, G-0246 to 2646, E-0247 to 2647 |

| SUPER BUILT-UP AREA        | CARPET AREA              | BALCONY                |
|----------------------------|--------------------------|------------------------|
| 1242 Sq.ft. / 115.43 Sq.m. | 809 Sq.ft. / 75.15 Sq.m. | 44 Sq.ft. / 4.06 Sq.m. |

| UNITS                                           |
|-------------------------------------------------|
| A-0003 to 2603, A-0004 to 2604, D-0226 to 2626, |
| D-0227 to 2627, F-0037 to 2637, F-0038 to 2638  |

# Serene - 2 BHK Large T2 (B)

| SUPER BUILT-UP AREA        | CARPET AREA              | BALCONY                |
|----------------------------|--------------------------|------------------------|
| 1242 Sq.ft. / 115.43 Sq.m. | 809 Sq.ft. / 75.15 Sq.m. | 44 Sq.ft. / 4.06 Sq.m. |

| UNITS                                           |
|-------------------------------------------------|
| A-0201 to 2601, A-0202 to 2602, D-0024 to 2624, |
| D-0025 to 2625, F-0236 to 2636, F-0241 to 2641  |