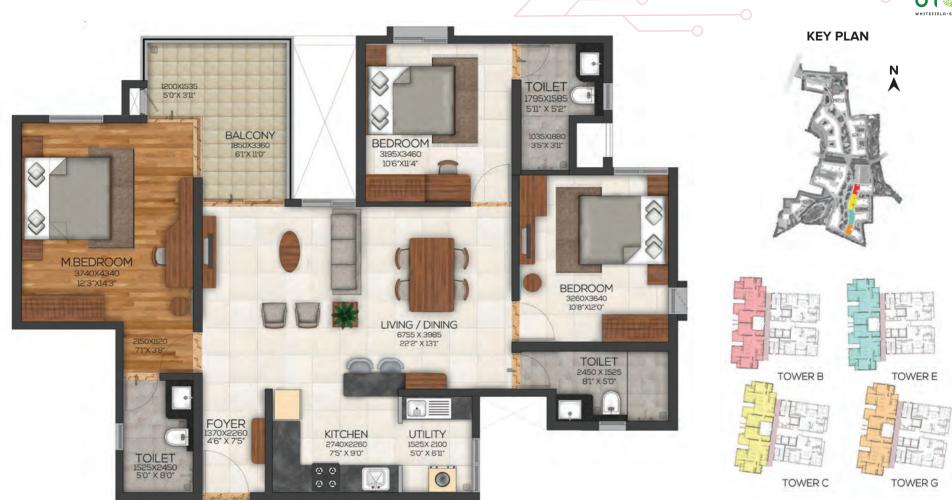

## Serene - 3 BHK Large T1

# SUPER BUILT-UP AREA CARPET AREA BALCONY

1905 Sq.ft. / 176.93 Sq.m. 1232 Sq.ft. / 114.46 Sq.m. 91 Sq.ft. / 8.45 Sq.m.

B-0208 to 0508, B-0209 to 0509, B-0210 to 0510, C-0214 to 0514, C-0215 to 0515, C-0216 to 0516, C-0217 to 0517, C-0218 to 0518, E-0229 to 0529, E-0230 to 0530, E-0231 to 0531, E-0232 to 0532, G-0242 to 0542, G-0243 to 0543, G-0244 to 0544

**UNITS** 