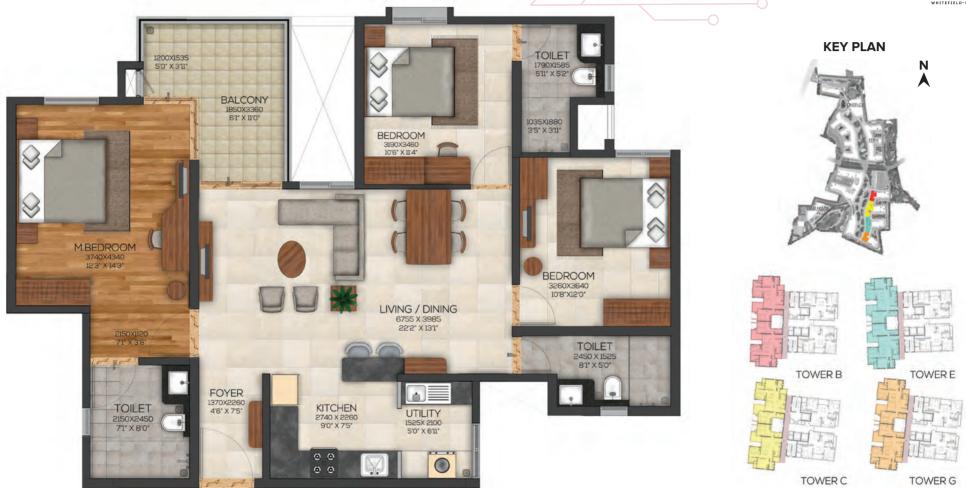

## Serene - 3 BHK Large T1

# SUPER BUILT-UP AREA CARPET AREA BALCONY

1905 Sq.ft. / 176.93 Sq.m. 1232 Sq.ft. / 114.46 Sq.m. 91 Sq.ft. / 8.45 Sq.m.

B-0208 to 0508, B-0209 to 0509, B-0210 to 0510, C-0214 to 0514, C-0215 to 0515, C-0216 to 0516, C-0217 to 0517, C-0218 to 0518, E-0229 to 0529, E-0230 to 0530, E-0231 to 0531, E-0232 to 0532, G-0242 to 0542, G-0243 to 0543, G-0244 to 0544

**UNITS** 